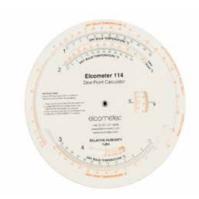

## **Elcometer 114 Dewpoint Calculator**

This provides accurate values of dewpoint and relative humidity (RH) from the wet and dry bulb temperatures measured by a Whirling or Sling Hygrometer.

The range of the Elcometer 114 is -10°C to 50°C (14°F to 122°F) and has an accuracy of ±1% with respect to standard tables.