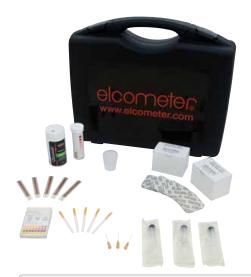

## Technical Specification

| Part Number     | Description                                                                                                                                                                                                          |  |
|-----------------|----------------------------------------------------------------------------------------------------------------------------------------------------------------------------------------------------------------------|--|
| E1382           | Elcometer 138/2 Surface Contamination Kit                                                                                                                                                                            |  |
| Measuring Range | pH: 0pH to 14pH<br>Iron: 3,10, 25, 50, 100, 250, 500mg/l Fe²<br>Chloride: 30- 600μg/cm² (30 - 600ppm) Cl                                                                                                             |  |
| Dimensions      | 300 x 220 x 75mm (11 x 8.6 x 3")                                                                                                                                                                                     |  |
| Weight          | 2.1kg (4.62lb)                                                                                                                                                                                                       |  |
| Packing List    | 0 x Elcometer 135C Bresle Test Patch, 100 x pH test strips, 100 x iron test strips, 40 x chloride test trips, 3 x syringes, 5ml (0.17 fl oz), 3 x needles, plastic beaker, 30ml (1 fl oz), transit case & user guide |  |

| Accessories |
|-------------|
|             |
|             |
|             |

| E135C25   | Elcometer 135C Bresle Test Patch (Box of 25)  | T13818519 | Plastic Beaker, 30ml (1fl oz)       |
|-----------|-----------------------------------------------|-----------|-------------------------------------|
| E135C100  | Elcometer 135C Bresle Test Patch (Box of 100) | T13827259 | Pure Water, 250ml (8.5fl oz) Bottle |
| E135B     | Elcometer 135B Bresle Test Patch (Box of 25)  | T13820562 | 100 x pH Test Strips                |
| T13818517 | 3 x 5ml (0.17fl oz) Syringes                  | T13820563 | 100 x Iron Test Strips              |
| T13818518 | 3 x Needles                                   | T13820564 | 40 x Chloride Test Strips           |