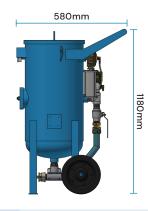

# **EASY TO LOAD**

Low height of 1180mm makes it easier to load and handle.

#### **Specifications**

Useable Garnet Capacity: 175kg

Vessel diameter: 405mm Weight: 145kg

Length: 780mm Width: 580mm Height: 1180mm

Volume: 90 litres (3.2 cu ft)