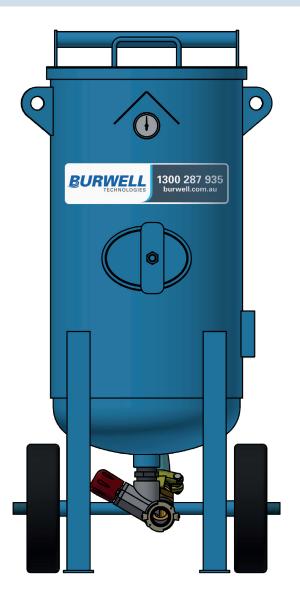

# 1642 BLAST MACHINE

## **STABLE**

Four points of contact for maximum stability.

### SAFE

Rated lifting lugs to make handling and transport safer and easier.

## PERFORMANCE

Valving system designed to minimise pressure drop.