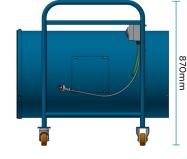

## **LOW MAINTENANCE**

Plug and play, no ongoing service costs.

**Specifications** Weight: 100kg Length: 910mm Width: 820mm Height: 870mm

Power: 240V (10 amp) 3 pin plug

Castors included 1.5 kW motor