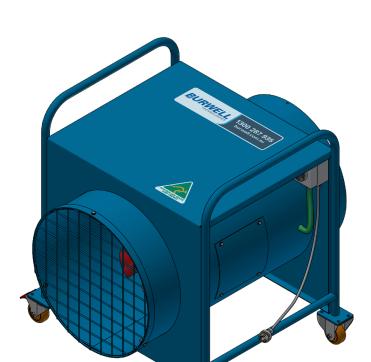

#### **Portable Extraction Fan**

Burwell's Extraction Fans are suitable for confined blast areas to assist in air circulation and improved visibility for the operator.

## **LOW MAINTENANCE**

Plug and play, no ongoing service costs.

**Specifications** Weight: 100kg Length: 910mm Width: 820mm Height: 870mm

Power: 240V (10 amp) 3 pin plug

Castors included 1.5 kW motor