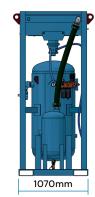

#### **Specifications**

Airflow: 800cfm @ 175psi Filtration Type: 316ss Coalescing Filter

Weight: 1165kg Length: 1400mm Width: 1070mm Height: 2180mm

Outlet Size: 2 x 2" Ball Valve