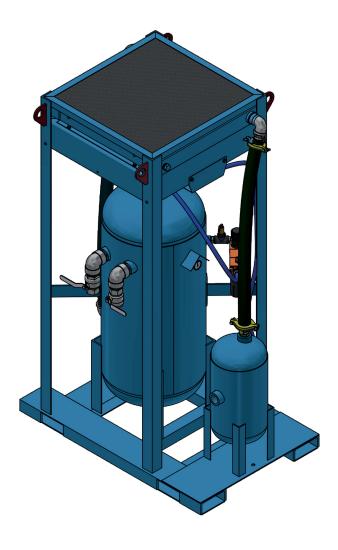

#### **Specifications**

Airflow: 800cfm @ 175psi Filtration Type: 316ss Coalescing Filter

Weight: 1165kg Length: 1400mm Width: 1070mm Height: 2180mm

Outlet Size: 2 x 2" Ball Valve

#### **Inclusions**

Pressure relief valve with certificate Air Regulator

Moisture Trap Lubricator 2 x 2" Ball Valve

Inline Water Separator

| Part Number | Description |
|-------------|-------------|

1404-0800 Burwell 800 Breeze-Pro Air Dryer