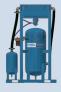

Our most versatile air dryer ideal for Double Outlet or 2 Single Outlet Blast Machines.

#### **Specifications**

Airflow: 800cfm @ 175psi Filtration Type: 316ss Coalescing Filter

Weight: 1165kg Length: 1400mm Width: 1070mm Height: 2180mm

Outlet Size: 2 x 2" Ball Valve

#### **Inclusions**

Pressure relief valve with certificate Air Regulator

Moisture Trap Lubricator 2 x 2" Ball Valve

Inline Water Separator

| Part Number | Description |
|-------------|-------------|

1404-0800 Burwell 800 Breeze-Pro Air Dryer