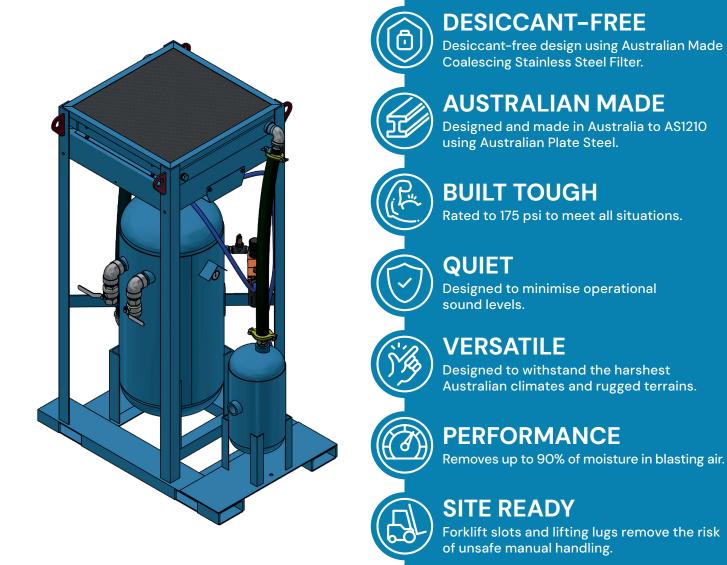

## **BREEZE** AIR DRYER

Our most versatile air dryer ideal for Double Outlet or 2 Single Outlet Blast Machines.

## **Specifications**

Airflow: 800cfm @ 175psi Filtration Type: 316ss Coalescing Filter Weight: 1165kg Length: 1400mm Width: 1070mm Height: 2180mm Outlet Size: 2 x 2" Ball Valve

Part NumberDescription1404-0800Burwell 800 Breeze-Pro Air Dryer

Inclusions Pressure Relief Valve with

Certificate Air Regulator Moisture Trap Lubricator 2 x 2" Ball Valve Inline Water Separator

Bui weil 800 Breeze-FTO All Dry

\*Best Suited to Burwell Half Tonne & One Tonne Blast Machines