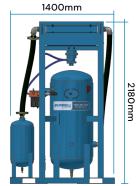

## **Specifications**

Airflow: 800cfm @ 175psi Filtration Type: 316ss Coalescing Filter Weight: 1165kg Length: 1400mm Width: 1070mm Height: 2180mm Outlet Size: 2 x 2" Ball Valve

Part NumberDescription1404-0800Burwell 800 Breeze-Pro Air Dryer