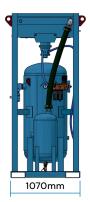

## **Specifications**

Airflow: 800cfm @ 175psi Filtration Type: 316ss Coalescing Filter Weight: 1165kg Length: 1400mm Width: 1070mm Height: 2180mm Outlet Size: 2 x 2" Ball Valve

Part NumberDescription1404-0800Burwell 800 Breeze-Pro Air Dryer