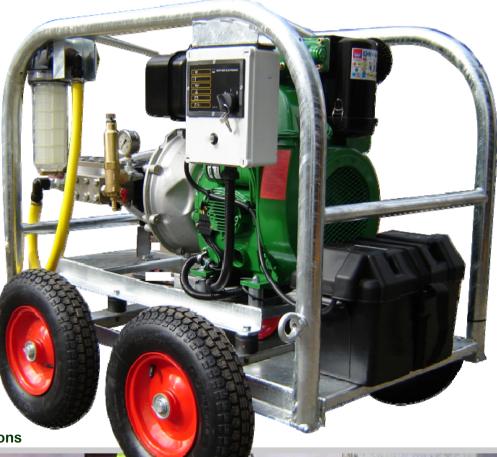

#### The Aussie Raptor ... the world's most cost effective hydro blaster

The Aussie hydro blaster is a production line machine built tough for shipyards or contractors involved in a wide range of hydro blasting tasks that include anti fouling of ocean going vessels, structural steel paint preparation, concrete demolition and trenchless excavation.

With 500 Bar pump pressure, a whopping 7,300 psi of cleaning power, the Raptor can cut through concrete, strip paint and rust or even be used as a very effective high pressure industrial drain cleaner.

Designed for tough applications in shipyards, mines, demolition or industrial tasks, the Aussie Raptor is a great combination of high pressure capability, simple low maintenance but user friendly design in a compact cost effective package.

Options available: Honda 24HP petrol version, 20HP electric drive, Skid or trailer mounted versions

- 7300 psi Udor triplex piston pump with stainless steel pump head with a large oil filled crank case for cool running.
- · Flow only 12 lpm ... water efficient.
- Heavy duty galvanised roll frame with anti-vibration dampeners and big steel pneumatic wheels.
- Powerful 20HP Hatz air cooled industrial diesel engine with electric start and low oil engine protection.
- Large control panel with easy access.
- Integrated lifting bar and tie down points for securing the hydro-blaster during transit.
- Large, serviceable water filter to protect pump and system for longer machine life.
- ASP (Aussie Safety Protection) kits including thermal dump valve to protect machine from extended by-pass running and safety valve to protect operator & machine from pressure spikes.
- 10 metres double wire braid ¼" high pressure hose with quick screw coupling to pump.
- Stainless steel single lance & gun rated to 8,000 psi (quick screw coupling between hose and gun).