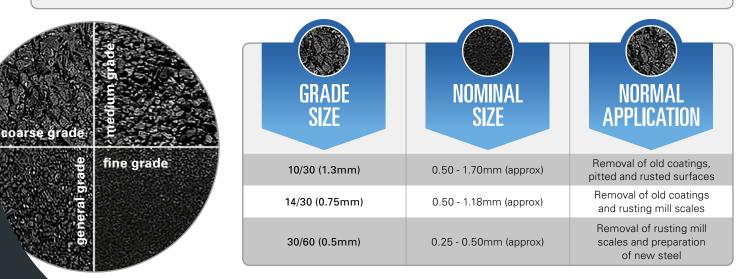

There are various grades of Slag available to suit varying anchor pattern criteria requirements.

| APPEARANCE          | Black granules, free flowing grit |
|---------------------|-----------------------------------|
| FLASH POINT         | Non-flammable                     |
| SPECIFIC GRAVITY    | Approx. 3.5                       |
| SOLUBILITY IN WATER | Insoluble                         |
| BULK DENSITY        | Approx. 1.8 tonnes/m <sup>3</sup> |
| HARDNESS (Mohs)     | Approx. 7                         |