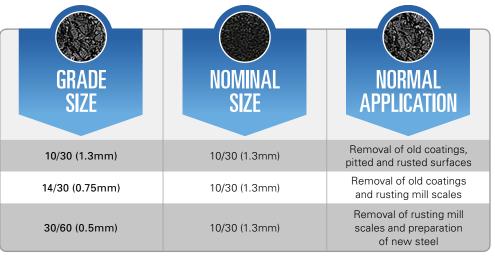

lammable                     |
| SPECIFIC GRAVITY    | Approx. 3.5                       |
| SOLUBILITY IN WATER | Insoluble                         |
| BULK DENSITY        | Approx. 1.8 tonnes/m³             |
| HARDNESS (Mohs)     | Approx. 7                         |

### **CHEMICAL COMPOSITION**

| COPPER (as CuO)       | Approx. 0.75% m/m   |
|-----------------------|---------------------|
| LEAD (as PbO)         | Approx. 0.04% m/m   |
| NICKEL (as NiO)       | Approx. 0.08% m/m   |
| ZINC (as ZnO)         | Approx. 0.39% m/m   |
| TOTAL IRON (as FeO)   | Approx. 54.3% m/m   |
| FREE SILICA (as SiO2) | Approx. < 1.00% m/m |

Note: The above Chemical Composition readings serve as a guideline only.

Variations to these results are expected over time due to variations in raw feed.







Contact us to find out how BURWELL BLACK BEAUTY can help you!

# contact u

### SYDNEY

291 Milperra Rd Revesby NSW 2212 **P** 02 9792 2733 **F** 02 9792 2866

# **NEWCASTLE**

10 Teran Close Whitebridge NSW 2290 **P** 02 4964 8999 **F** 02 4964 8991

### **BRISBANE**

24 Trade St Lytton QLD 4178 **P** 07 3348 5700 **F** 07 3348 5755

# **TOWNSVILLE**

5/17 Mackley St Garbutt QLD 4814 **P** 07 4728 1870 **F** 07 4728 1861

### **MELBOURNE**

3/3-5 Weddel Ct Laverton Nth VIC 3026 **P** 03 9369 3901 **F** 03 9369 3730

# **MACKAY**

Cnr Dozer & Diesel Dr Paget QLD 4740 **P** 07 4952 4680 **F** 07 4952 4775

### **PERTH**

8 Possner Way Henderson WA 6166 **P** 08 9437 3500 **F** 08 9437 3200

### WOLLONGONG

4/15C Prince of Wales Av Unanderra NSW 2526 **P** 02 4226 2755 **F** 02 4272 7109