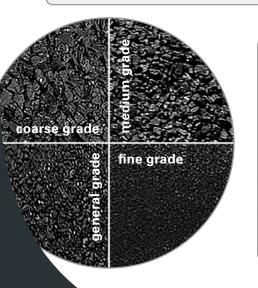

# **BLACK BEAUTY COPPER SLAG ABRASIVE**

Black Beauty or Copper Slag is a by-product from the copper smelting process. It is one of the most efficient and economical surface preparation abrasives available. Its sharp, hard cutting edges allow for a fast cleaning action and hence is excellent for surface profile preparation.

| APPEARANCE          | Black granules, free flowing grit |
|---------------------|-----------------------------------|
| FLASH POINT         | Non-flammable                     |
| SPECIFIC GRAVITY    | Approx. 3.5                       |
| SOLUBILITY IN WATER | Insoluble                         |
| BULK DENSITY        | Approx. 1.8 tonnes/m³             |
| HARDNESS (Mohs)     | Approx. 7                         |