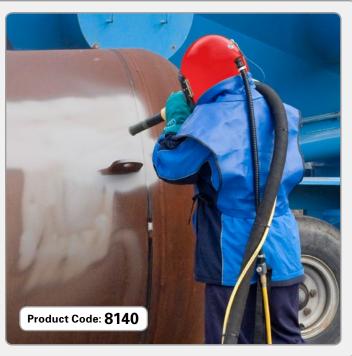

# **BLACK BEAUTY COPPER SLAG ABRASIVE**

Black Beauty or Copper Slag is a by-product from the copper smelting process. It is one of the most efficient and economical surface preparation abrasives available. Its sharp, hard cutting edges allow for a fast cleaning action and hence is excellent for surface profile preparation.