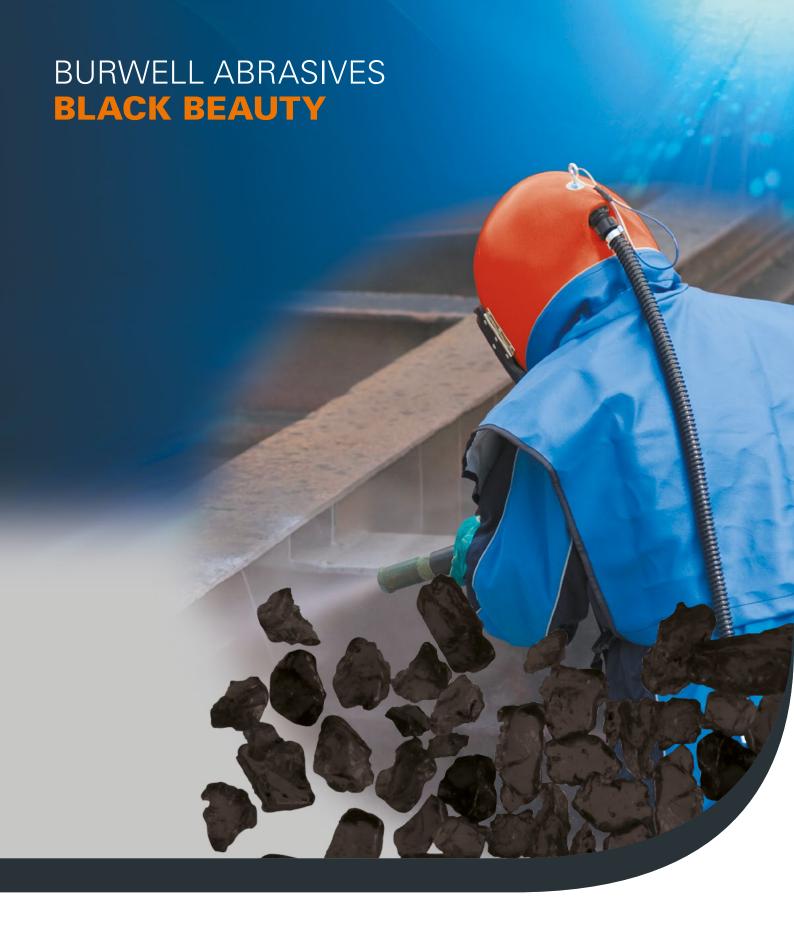

# **BLACK BEAUTY COPPER SLAG ABRASIVE**

Black Beauty or Copper Slag is a by-product from the copper smelting process. It is one of the most efficient and economical surface preparation abrasives available. Its sharp, hard cutting edges allow for a fast cleaning action and hence is excellent for surface profile preparation.

| APPEARANCE          | Black granules, free flowing grit |
|---------------------|-----------------------------------|
| FLASH POINT         | Non-flammable                     |
| SPECIFIC GRAVITY    | Approx. 3.5                       |
| SOLUBILITY IN WATER | Insoluble                         |
| BULK DENSITY        | Approx. 1.8 tonnes/m³             |
| HARDNESS (Mohs)     | Approx. 7                         |