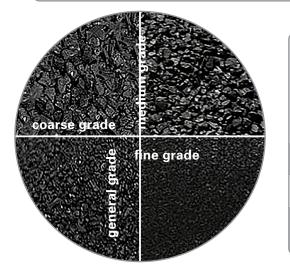

Note: The above Chemical Composition readings serve as a guideline only. Variations to these results are expected over time due to variations in raw feed.

| GRADE<br>SIZE  | NOMINAL<br>SIZE        | NORMAL<br>APPLICATION                                       |
|----------------|------------------------|-------------------------------------------------------------|
| 10/30 (1.3mm)  | 0.50 - 1.70mm (approx) | Removal of old coatings, pitted and rusted surfaces         |
| 14/30 (0.75mm) | 0.50 - 1.18mm (approx) | Removal of old coatings and rusting mill scales             |
| 30/60 (0.5mm)  | 0.25 - 0.50mm (approx) | Removal of rusting mill scales and preparation of new steel |