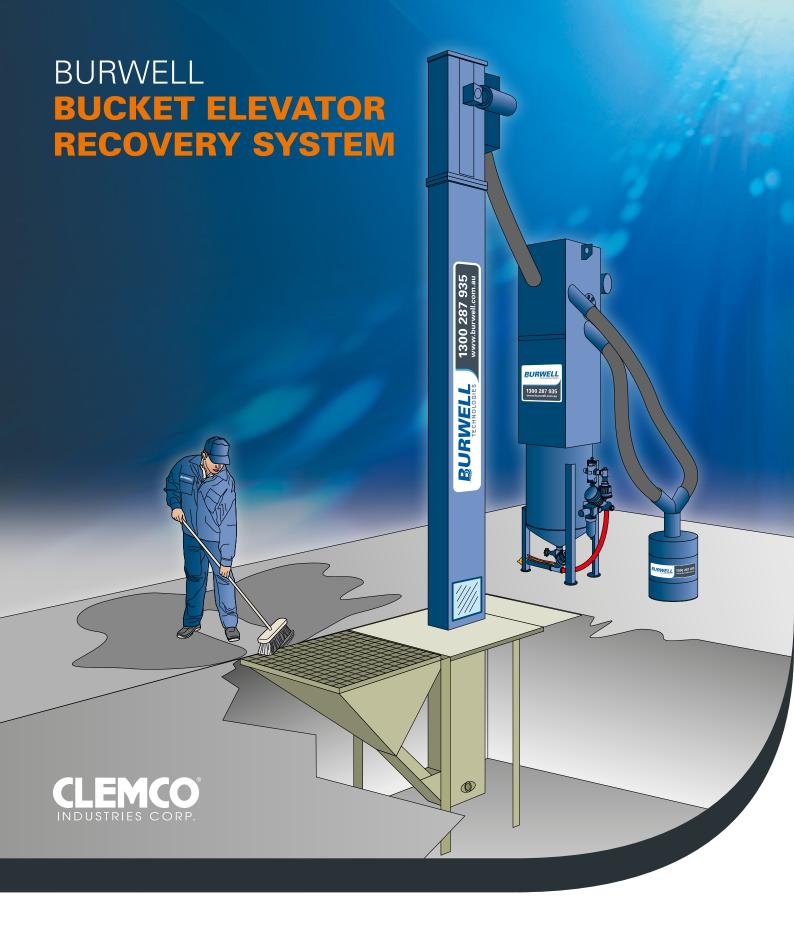

# BUCKET ELEVATOR RECOVERY SYSTEM

An economical, low-maintenance Bucket Elevator Recovery System can be installed in an existing Blast Room or ordered with any new Enclosed Blast Facility.

The Recovery System automatically cleans recyclable Abrasives allowing them to be reused in the Blast Machine.

Your operators can either sweep, shovel, use compressed air or small moving equipment to push the spent abrasive into the Recycler. This will then provide recycled, clean media back into the system.

### SAVE TIME, LABOUR, ABRASIVE AND DISPOSAL COSTS WITH A BUCKET ELEVATOR RECOVERY SYSTEM

The mechanical sweep-in system is installed in a recessed pit inside the room along a wall.

The grating is flush with the floor level. The bucket elevator, abrasive cleaner and blast machine are located on the other side of the wall outside the room.

A wall-mounted 2 x 2 system eliminates the need for a recovery pit.