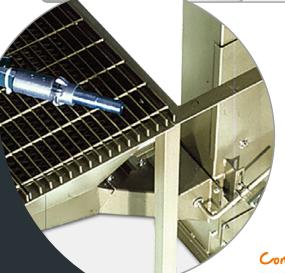

### SAVE TIME, LABOUR, ABRASIVE AND DISPOSAL COSTS WITH A BUCKET ELEVATOR RECOVERY SYSTEM

The mechanical sweep-in system is installed in a recessed pit inside the room along a wall.

The grating is flush with the floor level. The bucket elevator, abrasive cleaner and blast machine are located on the other side of the wall outside the room.

A wall-mounted 2 x 2 system eliminates the need for a recovery pit.