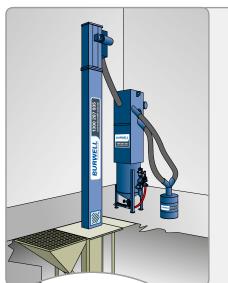

# BUCKET ELEVATOR RECOVERY SYSTEM

An economical, low-maintenance Bucket Elevator Recovery System can be installed in an existing Blast Room or ordered with any new Enclosed Blast Facility.

The Recovery System automatically cleans recyclable Abrasives allowing them to be reused in the Blast Machine.

### SAVE TIME, LABOUR, ABRASIVE AND DISPOSAL COSTS WITH A BUCKET ELEVATOR RECOVERY SYSTEM

The mechanical sweep-in system is installed in a recessed pit inside the room along a wall.

The grating is flush with the floor level. The bucket elevator, abrasive cleaner and blast machine are located on the other side of the wall outside the room.

A wall-mounted 2 x 2 system eliminates the need for a recovery pit.

### BURWELL'S BUCKET ELEVATOR RECOVERY SYSTEMS FEATURE:

- 900mm x 900mm x 1,200mm deep durable Hopper System
- Power to process up to 5m³ of recyclable abrasive per hour
- Savings on material costs, compared to using expendable abrasives
- A wide range of different abrasives and grades can be used with the system