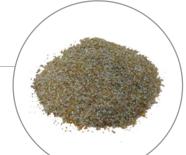

# **CRUSHED GLASS ABRASIVE**

Crushed Glass Abrasive can perform a wide variety of abrasive blasting jobs. Extra Course Sizes can remove mill scale, rust and thick coatings. Medium Sizes provide a smooth finish and are excellent for aluminium, stainless steel, fibreglass, architectural restoration and graffiti removal. Fine Sizes are suitable for light duty blasting such as automotive restoration.

#### PHYSICAL CHARACTERISTICS

| SHAPE            | Angular to Sub-Angular |
|------------------|------------------------|
| HARDNESS         | 6.0 Mohs               |
| BULK DENSITY     | 80lbs / cu ft          |
| SPECIFIC GRAVITY | 2.2g / cc              |
| FREE SILICA      | Nil                    |
| ABRASIVE TYPE    | Approx. 7              |