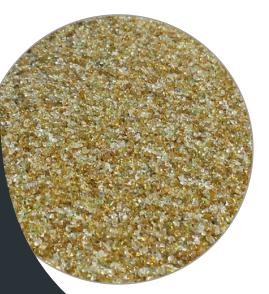

# **CRUSHED GLASS ABRASIVE**

Crushed Glass Abrasive can perform a wide variety of abrasive blasting jobs. Extra Course Sizes can remove mill scale, rust and thick coatings. Medium Sizes provide a smooth finish and are excellent for aluminium, stainless steel, fibreglass, architectural restoration and graffiti removal. Fine Sizes are suitable for light duty blasting such as automotive restoration.

#### PHYSICAL CHARACTERISTICS

| SHAPE            | Angular to Sub-Angular |
|------------------|------------------------|
| HARDNESS         | 6.0 Mohs               |
| BULK DENSITY     | 80lbs / cu ft          |
| SPECIFIC GRAVITY | 2.2g / cc              |
| FREE SILICA      | Nil                    |
| ABRASIVE TYPE    | Approx. 7              |