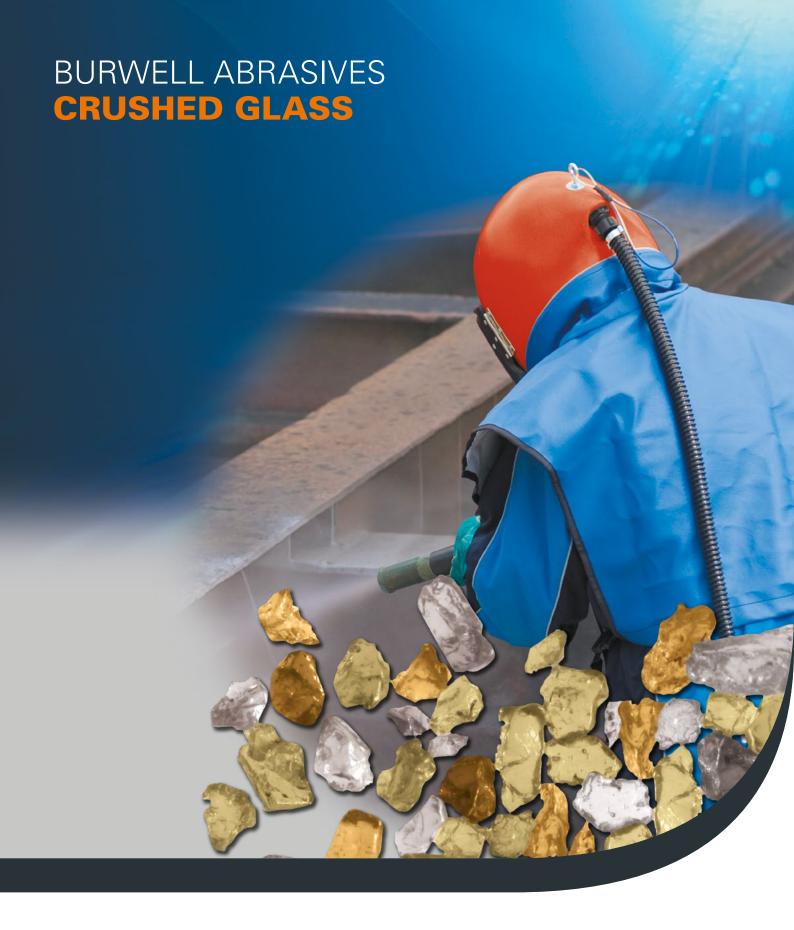

# **CRUSHED GLASS ABRASIVE**

Crushed Glass Abrasive can perform a wide variety of abrasive blasting jobs. Extra Course Sizes can remove mill scale, rust and thick coatings. Medium Sizes provide a smooth finish and are excellent for aluminium, stainless steel, fibreglass, architectural restoration and graffiti removal. Fine Sizes are suitable for light duty blasting such as automotive restoration.

#### **APPLICATIONS**

SURFACE PREPARATION SANDBLASTING

AUTOMOTIVE BODY RESTORATION

ANTI-SLIP FOR RESIN AND EPOXY COATINGS

CONCRETE BLASTING

Typically, Crushed Glass is blasted at 90 psi to achieve the most productive results. The lower pressure and the angular to sub-angular shape and structure results in lower dust levels which improve the operator's visibility of the work surface.