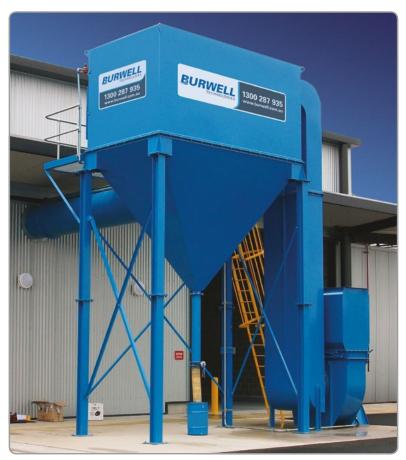

# BURWELL JET PULSE CARTRIDGE DUST COLLECTOR

Burwell's experience in the demanding Dust and Fume Extraction/Filtration industry has provided a thorough knowledge of air pollution control.

Our experience in the design, manufacture, service and installation of dust collection systems for a wide range of applications, coupled with a continuing evaluation of industrial ventilation systems has helped Burwell to produce an unequalled Dust Collector design.

- Custom designed for your application
- Associated ducting can be supplied
- Versatile configuration to suit individual customer's requirements