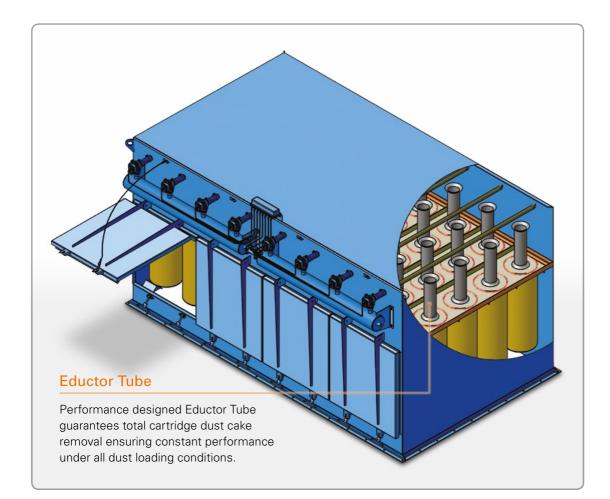

## Auto Jet Pulse Control

Infinitely Adjustable Automatic Electronic Timer Control fires a shot of compressed air through high volume diaphragm valves to the Eductor Tubes.