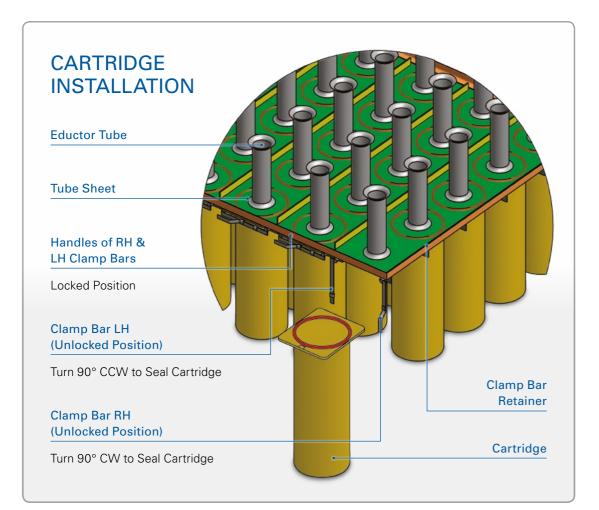

# BURWELL'S UNIQUE CAM-LOCK SYSTEM

- Slide-in, slide-out cartridges allow quick and easy change over which greatly reduces downtime
- No need to enter the machine to change cartridges
- No nuts and bolts
- High quality seal ensures no leakage

# Cartridge

Long Life Pleatkeeper Cartridge with CX22 fabric maximises sub-micron particle filtration. Self aligning and integrally gasketed to eliminate leaks.

## **Rotary Lock**

Constant waste dust expulsion.