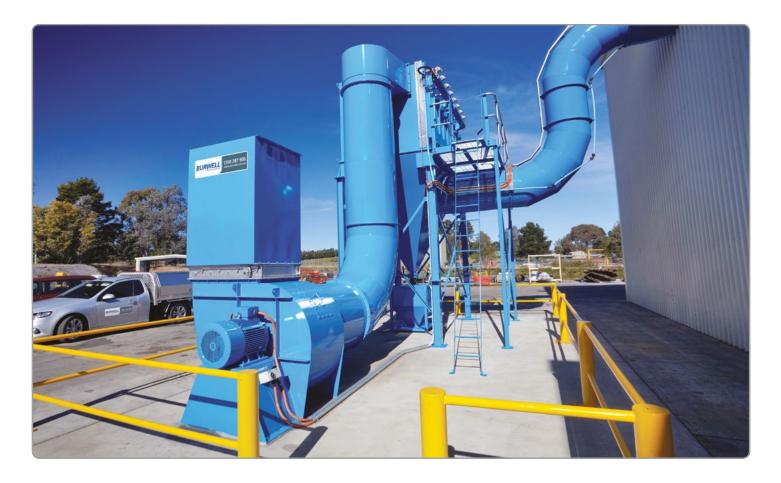

## Access Ladder and Platform

Railings in compliance with Australian Standards.

#### **Easy Access**

Access Doors are within convenient reach to allow for safe and simple cartridge changes from outside the Collector. Service and adjustment is a breeze, so there are no confined workspace issues.