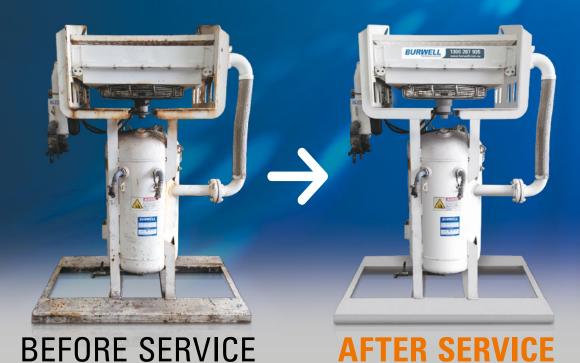

# **BURWELL TECHNOLOGIES** SERVICE DIVISION

**Blast Cabinets** 

Plural Systems

**Dust Collectors** Spray Equipment

**Blast Rooms** 

Are you having trouble with poor visibility in your blast cabinet or booth?

Are you experiencing high abrasive usage?

Is your spray pump seized or leaking?

Are you getting the highest productivity your blast equipment can achieve?

It could be that critical key components are worn and in need of repair. Burwell offers a full repair and maintenance service on all Blast Equipment. From small Blast Cabinets right up to large Enclosed Blast Facilities and Blast Pots.

Our qualified team of service technicians can inspect, service and repair all of your equipment and have it running efficiently and effectively.

So to save you the time, hassle and money that worn, inefficient equipment can cause, call Burwell today and organise a service to get you up and running at full production again.