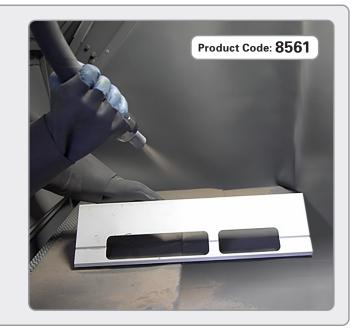

# BALLOTINI<sup>®</sup> IMPACT GLASS BEADS

Ballotini<sup>®</sup> Impact glass beads for quick cleaning, finishing, peening and deburring applications without significant metal removal. Glass Bead Media is consumed at a slow rate and can survive multiple impacts, allowing for continuous recycling of the media.

#### FINISHING

- Creates a wide range of unique surface finishes that are easy to reproduce
- Blends machine marks, seals pores and the results offer the advantages of glass bead peening