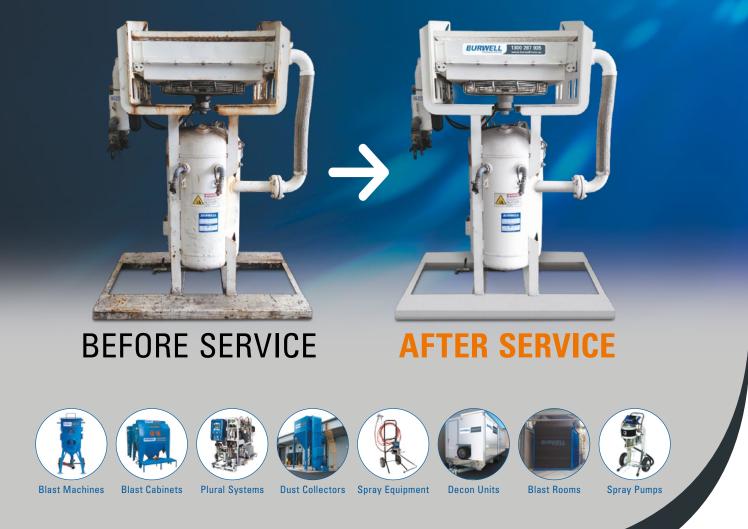

# BURWELL TECHNOLOGIES SERVICE DIVISION

Are you having trouble with poor visibility in your blast cabinet or booth?

Are you experiencing high abrasive usage?

Is your spray pump seized or leaking?

### Are you getting the highest productivity your blast equipment can achieve?

It could be that critical key components are worn and in need of repair. Burwell offers a full repair and maintenance service on all Blast Equipment. From small Blast Cabinets right up to large Enclosed Blast Facilities and Blast Pots.

Our qualified team of service technicians can inspect, service and repair all of your equipment and have it running efficiently and effectively.

So to save you the time, hassle and money that worn, inefficient equipment can cause, call Burwell today and organise a service to get you up and running at full production again.

To save you time and money that worn, inefficient equipment can cause, call us today and organise a service to get you up and running at full production again