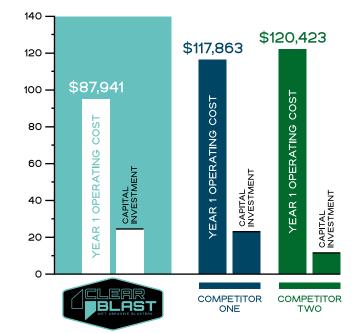

For more information call **1300 287 935** and speak to **Jason** 

The annual operating cost for the Clearblast 150, including the purchasing cost of the Unit, leaves competitors behind.

While the cost of one of our units signifies a larger investment compared with other rival units, you will quickly recoup that extra cost as the year progresses.