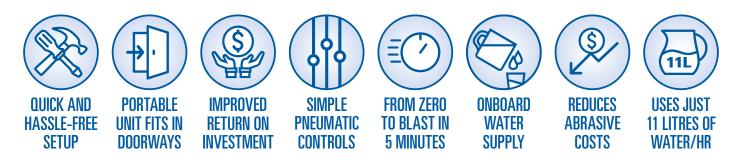

### DRIVE YOUR OPERATIONS COSTS DOWN AND MAXIMISE YOUR PROFITS EVERYTIME YOU PULL THE TRIGGER

When it comes to getting rid of corrosion, more traditional blasting methods rely on a substantial amount of abrasive to get the profile you are aiming for. The Clearblast 150 Wet Abrasive Blaster has been designed so that you can drastically reduce the amount of abrasive required and experience efficiency like never before.

Thanks to a team of industry experts in the field of wet abrasive blasting for over a decade, the Clearblast 150 expels only 11 Litres of water and approximately 23Kg of Abrasive per hour (around 25% of what other wet abrasive blasters use) - your containment needs and residual mess are therefore kept to a minimum.