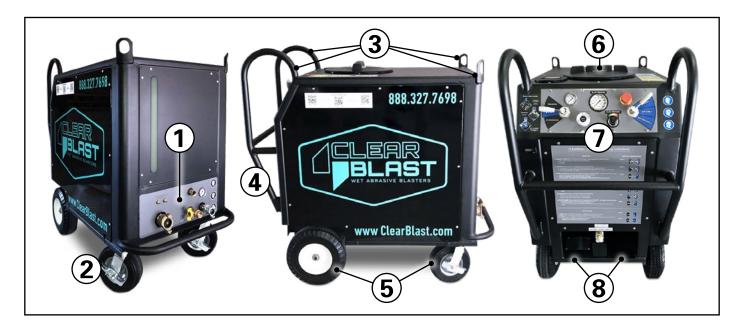

- (1) Centralised Hose Connections
- 2 Locking Casters
- (3) 4-Point Lifting Handles
- Powder Coated Steel Frame
- **5** Run-Flat Tyres
- 6 Storage Lid and Water Hose
- (7) Simple Pneumatic Controls
- 8 Lifting Fork Pockets