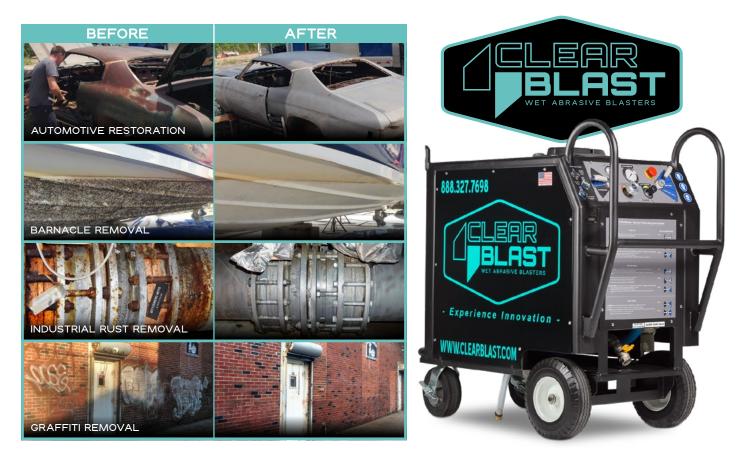

## THE CLEARBLAST 150 WET ABRASIVE BLASTER FIGHTS CORROSION AND RESTORES BEAUTY

### DRIVE YOUR OPERATIONS COSTS DOWN AND MAXIMISE YOUR PROFITS EVERYTIME YOU PULL THE TRIGGER

When it comes to getting rid of corrosion, more traditional blasting methods rely on a substantial amount of abrasive to get the profile you are aiming for. The Clearblast 150 Wet Abrasive Blaster has been designed so that you can drastically reduce the amount of abrasive required and experience efficiency like never before.

Thanks to a team of industry experts in the field of wet abrasive blasting for over a decade, the Clearblast 150 expels only 11 Litres of water and approximately 23Kg of Abrasive per hour (around 25% of what other wet abrasive blasters use) - your containment needs and residual mess are therefore kept to a minimum.