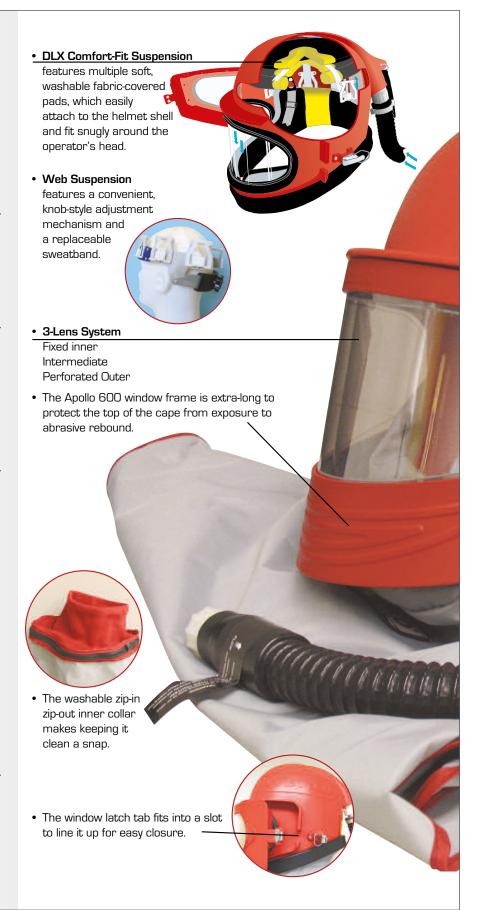

#### COMFORT

- Optional DLX comfort-fit suspension fits like a motorcycle helmet providing cushioned comfort with the same rugged performance and safety of standard Apollo HP and LP models.
- Optional adjustable six-point web suspension fits head sizes from 6.5 to 8; replaceable sweatband mounts on suspension head band
- Generous crown-mounted air distribution channel delivers ample air supply to the operators head and face
- Air inlet is located at center rear of helmet for operator balance and comfort

#### **SERVICE**

- Replaceable inlet fitting prolongs helmet service life
- Cape attachment band with ratchet-style fastener eases cape replacement
- Zip-in-and-out inner collar can be easily removed for cleaning

The 3-lens system outperforms all predecessor models: a snug-fitting molded window gasket firmly grips the fixed inner lens and seals out nuisance

abrasive and dust: an intermediate non-perforated lens protects the inner lens and completes the seal of the window; three tear-away perforated lenses are the first line of defense against rebounding abrasive. The tear-away lenses have glovefriendly tabs to ease removal and expose a clean, clear lens beneath. Once the tear-away lenses are used up, the intermediate lens protects the inner lens from damage until a new set of lenses is installed. An optional rectangular lens can be used alone as the outer lens to protect the fixed inner lens.

The heavy-duty, silver-grey Apollo 600 cape, with red inner collar, is easily installed on the helmet shell and secured with a flexible and durable attachment band with an easy-to-use ratchet-style fastener.