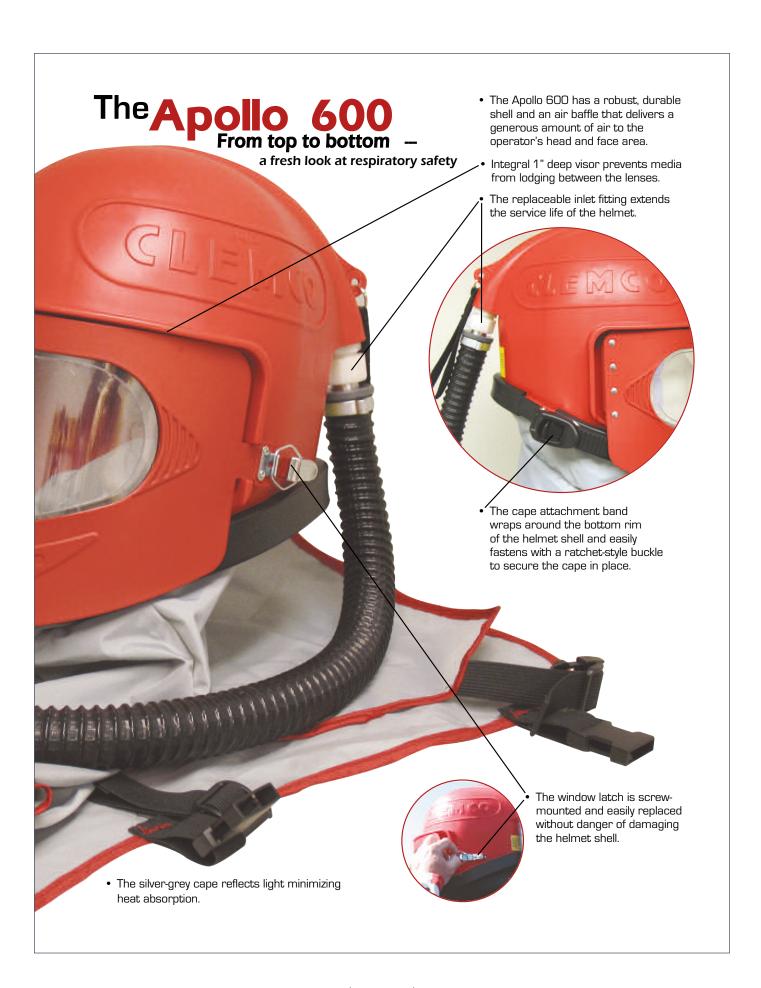

#### **SERVICE**

- Replaceable inlet fitting prolongs helmet service life
- Cape attachment band with ratchet-style fastener eases cape replacement
- Zip-in-and-out inner collar can be easily removed for cleaning

The 600 can be purchased with either DLX or web suspension and set up for high-pressure (HP compressed) or low-pressure (LP ambient) air supply sources.

The 600 carries NIOSH and ANSI approvals for respiratory and hard hat protection respectively and carries the APF1000-rating by OSHA, meaning it can be placed in service in lead-dust environments up to 1000 times the permissible exposure limit (PEL). The rugged helmet features numerous improvements over the venerable Apollo 60 with more replaceable components than ever to ensure long service life, operator hygiene, and comfort.

The heavy-duty, silver-grey Apollo 600 cape, with red inner collar, is easily installed on the helmet shell and secured with a flexible and durable attachment band with an easy-to-use ratchet-style fastener.