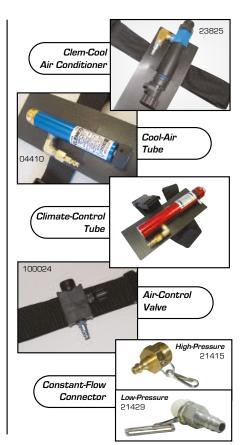

For additional operator comfort, the Apollo 600 HP can be used with Clemco air conditioning devices: the Apollo Cool Air Tube, stock no. 04410, Climate Control Tube, stock no. 04411, or Clem-Cool Air Conditioner, stock no. 23825.

#### ORDERING INFORMATION

| Apollo 600 HP With:                                                                                                                                                    | Respirator with air-control/conditioning device |                           | Respirator with air-control/conditioning device and 50ft x 3/8" ID respirator hose                    |                           | Respirator with air-control device, 50ft respirator hose, and CPF20 Filter |           |
|------------------------------------------------------------------------------------------------------------------------------------------------------------------------|-------------------------------------------------|---------------------------|-------------------------------------------------------------------------------------------------------|---------------------------|----------------------------------------------------------------------------|-----------|
|                                                                                                                                                                        | Web Susp.                                       | DLX Susp.                 | Web Susp.                                                                                             | DLX Susp.                 | Web Susp.                                                                  | DLX Susp. |
| Constant-Flow Connector                                                                                                                                                | 24001                                           | 25190                     | 24771                                                                                                 | 25200                     | 24772                                                                      | 25201     |
| Air-Control Valve                                                                                                                                                      | 24002                                           | 25191                     | 24210                                                                                                 | 25202                     | 24213                                                                      | 25203     |
| Clem-Cool Air Conditioner                                                                                                                                              | 24932                                           | 25194                     | 24933                                                                                                 | 25208                     | 25299                                                                      | 25209     |
| Cool-Air Tube                                                                                                                                                          | 24003                                           | 25192                     | 24211                                                                                                 | 25204                     | 24214                                                                      | 25205     |
| Climate-Control Tube                                                                                                                                                   | 24004                                           | 25193                     | 24212                                                                                                 | 25206                     | 24215                                                                      | 25207     |
| Apollo 600 LP With:                                                                                                                                                    | Respirator with<br>air-control device           |                           | Respirator with air-control device and 50ft x 1/2" ID respirator hose                                 |                           | NOTE: LP respirators are used with ambient air pump; no breathing-air      |           |
| Constant-flow connector                                                                                                                                                | <u>Web Susp.</u><br>24010                       | <u>DLX Susp.</u><br>25195 | <u>Web Susp.</u><br>24011                                                                             | <u>DLX Susp.</u><br>25210 | filter or HP cooling<br>used with LP mod                                   | •         |
| DLX Comfort-Fit Suspension kit (retrofit kit) for Apollo 600 Includes everything needed to replace DLX suspension, or to convert from web suspension to DLX suspension |                                                 |                           | Option for LP model    1/2" ID x 50 ft LP respirator hose 2510    1/2" ID x 100 ft LP respirator hose |                           |                                                                            |           |