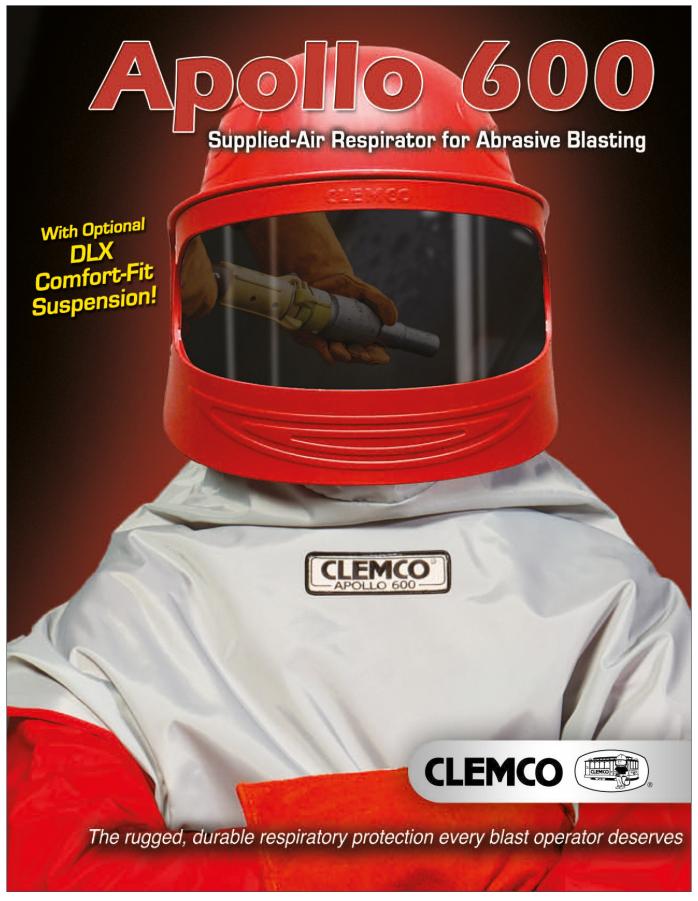

# Clemco Apollo 600 Respirator

Copyright 2016 Burwell Technologies

The Clemco Apollo 600 is a hallmark of safety, comfort, and performance in personal protective equipment. The 600 incorporates the most popular features of the Apollo 60 as well as many feature improvements to make it more comfortable to wear, easier to maintain, and more durable, promising a long service life.

The Clemco Apollo 600 offers blast operators the very latest in respiratory safety and comfort. The 600 now is available with a choice of suspension systems—a DLX comfort-fit suspension, which provides a luxurious, cushioned fit around the head, or the classic-fit adjustable web suspension.