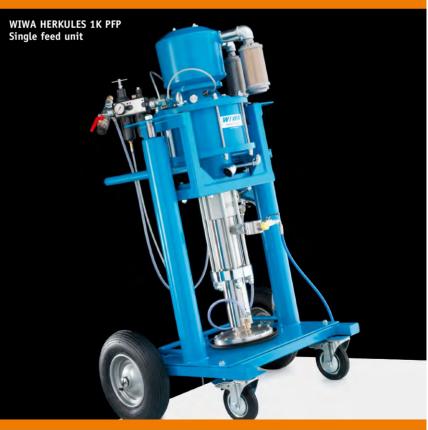

WIWA developed this single feed HERKULES PFP unit for the use for smaller areas and for repairs.

#### SYSTEM SPECIFICATIONS

| Pressure ratio:   | 75:1                    |
|-------------------|-------------------------|
| Output per cycle: | 225 cm³<br>(9,2 fl.oz.) |
| Approx. weight:   | 230 kg<br>(507 lbs)     |
| Mida variatu of   | accorrige availab       |

Wide variety of accessories available.