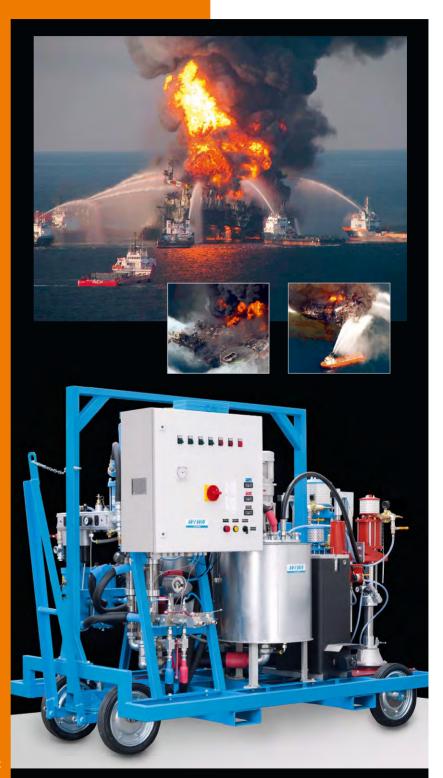

WIWA – the best solution for the application of passive fire protection material.

## WIWA DUOMIX 333 PFP Twin feed unit WIWA HERKULES PFP Single feed unit

#### Typical systems include:

- Numerous temperature reading points displayed digitally.
- Heated, insulated pressure tanks available in a variety of sizes.
- Electrical and/or pneumatic agitators.
- Multi-purpose frame, easy to transport.
- Pressure and metering monitor providing automatic shutdown.
- Material feed with shovel pumps (different sizes available).
- Shovel pumps mounted on pneumatic rams.
- Optical level control for the pressure tanks with automatic refill.