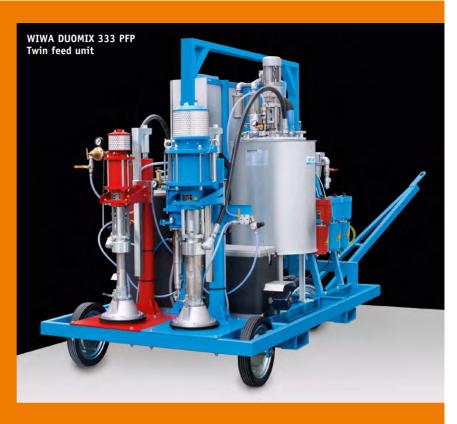

# WIWA DUOMIX 333 PFP

In close cooperation with major material manufacturers, WIWA has developed plural component spraying equipment for passive fire protection applications.

#### SYSTEM SPECIFICATIONS

| Mixing ratio:                   | Exchangeable                                              |
|---------------------------------|-----------------------------------------------------------|
| Pressure ratio:                 | from 58:1 to 87:1                                         |
| Output per cycle:               | : from 230 to 345 cm <sup>3</sup><br>(7,6 to 11,5 fl.oz.) |
| Air consumption:                | : 5000 l/min.<br>(177 scfm)                               |
| Electrical supply:              | : 400V<br>or at customers request                         |
| Approx. weight:                 | 1100 kg<br>(2425 lbs)                                     |
| Dimensions (m)                  | 2.56 x 1.3 x 1.98<br>101" x 51" x 78"<br>(L x W x H)      |
| Other configurations available. |                                                           |

#### Typical systems include:

- Numerous temperature reading points displayed digitally.
- Heated, insulated pressure tanks available in a variety of sizes.
- Electrical and/or pneumatic agitators.
- Multi-purpose frame, easy to transport.
- Pressure and metering monitor providing automatic shutdown.
- Material feed with shovel pumps (different sizes available).
- Shovel pumps mounted on pneumatic rams.
- Optical level control for the pressure tanks with automatic refill.