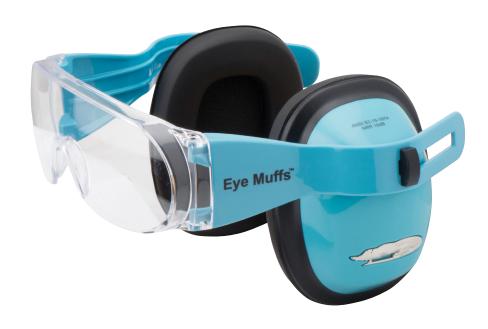

Having trouble with wearing safety glasses and earmuffs or never being able to find them both when you need them?

Eye Muffs combine eye protection and ear protection in a functional one-size-fits-all product.

## **Product Features**

- > Heavy-duty yet lightweight product
- > Easily adjustable and designed for hard hat compatibility
- > Comfortable
- > Eye Muffs quick-release safety lenses are impact resistant to AS/NZS 1337.1.2010 (medium impact protection)
- > Versatility if glasses are not required to flip on top
- > Replaceable lens are available in 3 shades (clear, amber and smoke tint) with UV protection and can be worn over prescription spectacles (shown below)
- > Frame colours available in black, hi vis orange and neon green
- > Hygiene kit available
- > Superior noise reduction foam liners and formulated ear cushions, complying with AS/NZS 1270.2002
- > Earmuff complies with AS/NZS 1270 can be used for noise up to 105dB(A)
- > Currently being used in the mining, construction and airlines industries