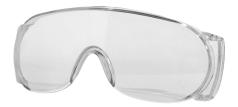

## **Product Features**

- > Heavy-duty yet lightweight product
- > Easily adjustable and designed for hard hat compatibility
- > Comfortable
- > Eye Muffs quick-release safety lenses are impact resistant to AS/NZS 1337.1.2010 (medium impact protection)
- > Versatility if glasses are not required to flip on top
- > Replaceable lens are available in 3 shades (clear, amber and smoke tint) with UV protection and can be worn over prescription spectacles (shown below)
- > Frame colours available in black, hi vis orange and neon green
- > Hygiene kit available
- > Superior noise reduction foam liners and formulated ear cushions, complying with AS/NZS 1270.2002
- > Earmuff complies with AS/NZS 1270 can be used for noise up to 105dB(A)
- > Currently being used in the mining, construction and airlines industries