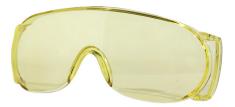

## **Product Features**

- > Heavy-duty yet lightweight product
- > Easily adjustable and designed for hard hat compatibility
- > Comfortable
- > Eye Muffs quick-release safety lenses are impact resistant to AS/NZS 1337.1.2010 (medium impact protection)
- > Versatility if glasses are not required to flip on top
- > Replaceable lens are available in 3 shades (clear, amber and smoke tint) with UV protection and can be worn over prescription spectacles (shown below)
- > Frame colours available in black, hi vis orange and neon green
- > Hygiene kit available
- > Superior noise reduction foam liners and formulated ear cushions, complying with AS/NZS 1270.2002
- > Earmuff complies with AS/NZS 1270 can be used for noise up to 105dB(A)
- > Currently being used in the mining, construction and airlines industries