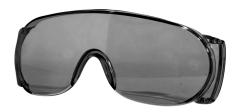

## **Product Features**

- > Heavy-duty yet lightweight product
- > Easily adjustable and designed for hard hat compatibility
- > Comfortable
- > Eye Muffs quick-release safety lenses are impact resistant to AS/NZS 1337.1.2010 (medium impact protection)
- > Versatility if glasses are not required to flip on top
- > Replaceable lens are available in 3 shades (clear, amber and smoke tint) with UV protection and can be worn over prescription spectacles (shown below)
- > Frame colours available in black, hi vis orange and neon green
- > Hygiene kit available
- > Superior noise reduction foam liners and formulated ear cushions, complying with AS/NZS 1270.2002
- > Earmuff complies with AS/NZS 1270 can be used for noise up to 105dB(A)
- > Currently being used in the mining, construction and airlines industries