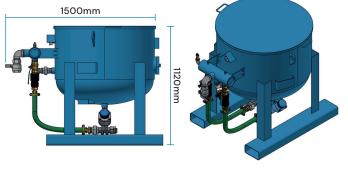

## **EASY TO LOAD**

Low height of 1120mm makes it easier to load and handle.

#### **Specifications**

Useable Garnet Capacity: 500kg Vessel diameter: 940mm Weight: 340kg Length: 1100mm Width: 1500mm Height: 1120mm

Volume: 330 litres (11.8 cu ft)