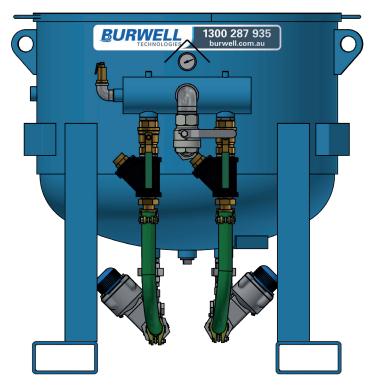

#### ZERO DOWNTIME

Two outlets provide backup in production.

#### ISOLATION SYSTEM

Burwell's unique Grit Isolation System to prevent abrasive/grit spillage whilst servicing.

#### **Inclusions**

Screen & Lid Thompson II Valve Brass Pot Couplings 1-1/2" Auto Air Valve Certified Pressure Relief Valve 2 x 20m Deadman Control Lines 2 x ECK Electric Deadman Triggers

2 X Pneumatic Deadman Triggers