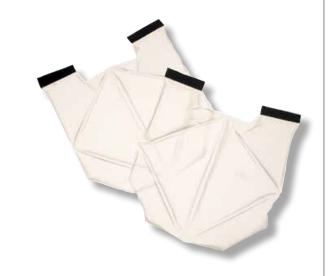

### **ISOTHERM Replacement Packs**

No waiting. No down time. Keep extra cool packs ready for instant on-site changes. Made of specially engineered plastic, ISOTHERM packs are designed to expand up to 400% without damage. The cooling agent within the pack is a safe, non-toxic, and non-carcinogenic formulation. Cool packs may be re-energized thousands of times providing hours of safe, controlled body temperature management. Placed in a cooler of ice water, the cool packs will fully recharge in approximately 20 minutes. However, ice water is not necessary as the phase change technology actually begins recharging the packs whenever they are placed in an environment that is cooler than 55° F.