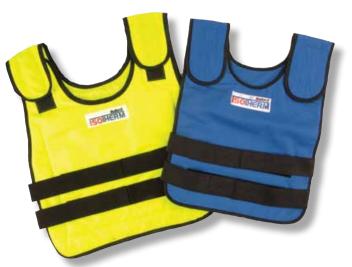

## **ISOTHERM®** Cool Vest

Vests are available in standard blue or fluorescent yellow. ISO2 fits medium to large sizes. ISO2XL fits extra-large sizes. Vest material is flame-retardant.