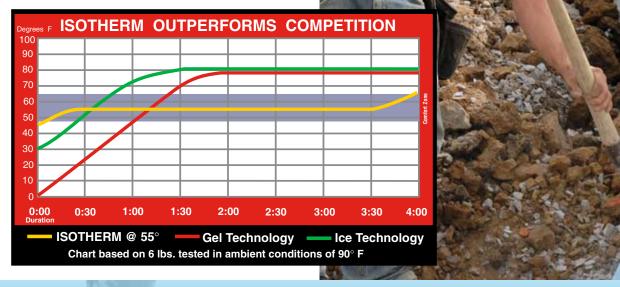

Bullard's revolutionary ISOTHERM technology offers unparalleled cooling power. Unlike ice or gel packs that steadily lose their effectiveness, Bullard's ISOTHERM Cool Vests will remain at a CONSTANT 55° F for approximately 2 1/2 hours. ISOTHERM can help reduce the chance of heat-related illnesses that sometimes occur in today's difficult work environments.

The priod of cooling depends soley on work activity and enviornmental conditions.

ISOTHERM can help reduce the chance of heat-related illnesses that sometimes occur in today's difficult work environments.