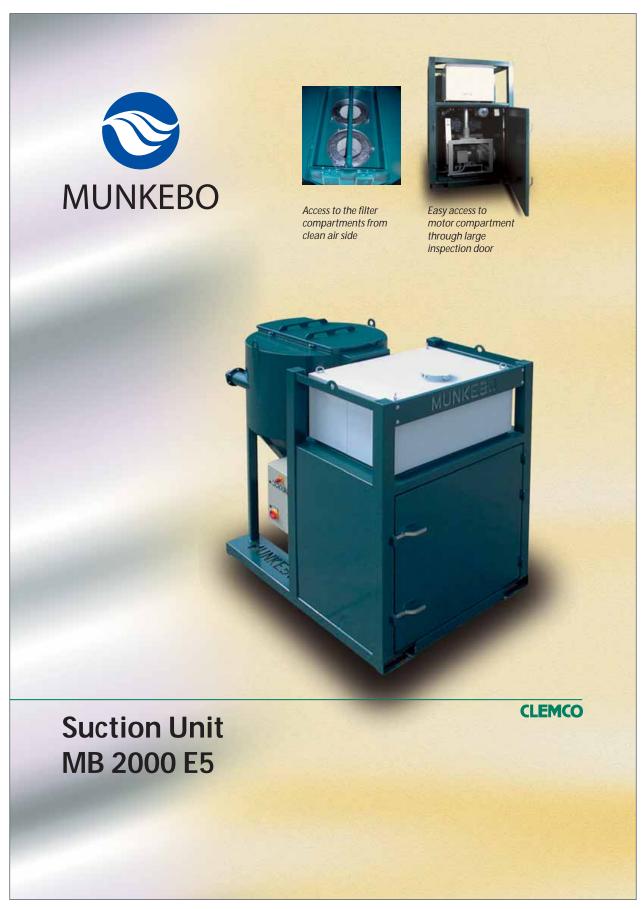

### Suction Unit MB 2000 E5

#### Safety features:

Safety relief valve to prevent overload if suction hose is choked up.

Thermal overload relay to protect electrical motor.

Pilot wiring secured by automatic fuses.

Interlockable main breaker.