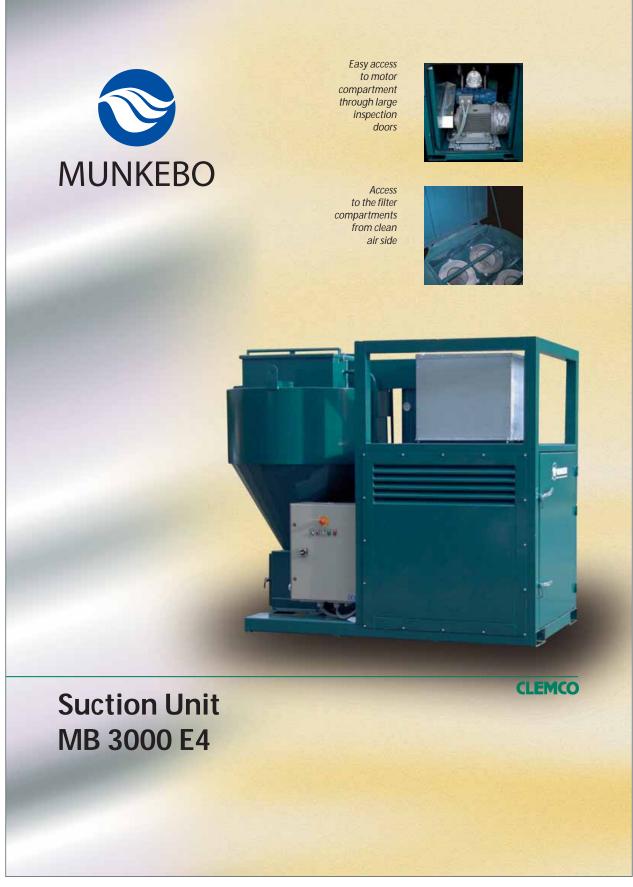

### Suction Unit MB 3000 E4

Pilot voltage 24 V AC/DC.

Pilot wiring secured by automatic fuses.

| Technical<br>Data                         | MB 3000<br>F4                                                                      |
|-------------------------------------------|------------------------------------------------------------------------------------|
|                                           | 2.                                                                                 |
| Practical recovery rate                   | 3-20 t/hr<br>(main factors: hose lenght, number of<br>bends and skill of operator) |
| Maximum recommended<br>conveying distance | 75 meters                                                                          |
| Electrical supply                         | 3 x 400 V, 50 Hz (other voltages can be supplied                                   |
| Electrical motor                          | 75 kW, class F insulation and IP 55 protection                                     |
| Power consumption (approx.)               | 56 kW                                                                              |
| Recommended fuse size                     | DIN 200 A                                                                          |
| Air flow                                  | 52 m³/min. at 500 mbar vacuum                                                      |
| Maximum vacuum                            | 500 mbar                                                                           |
| Vacuum producer                           | 3 lobe Root blower                                                                 |
| Dust collector filter                     | High efficiency filter cartridge                                                   |
| Filter area                               | 30 m <sup>2</sup>                                                                  |
| Number of filter cartridges               | 3                                                                                  |
| Filter material                           | NA 803-0, Polyester                                                                |
| Filter application category, BIA          | U, S, G, C                                                                         |
| Filter cleaning system                    | Reversed air jet pulsing, using com-<br>pressed air from outside source            |
| Reversed air jet pulse - timing           | Electronical via PLC-timer, adjustable                                             |
| Noise level                               | Below 85 dB(A), 1 meter distance                                                   |
| Length                                    | 2965 mm                                                                            |
| Width                                     | 1500 mm                                                                            |
| Height                                    | 2390 mm                                                                            |
| Weight                                    | 2850 kg                                                                            |