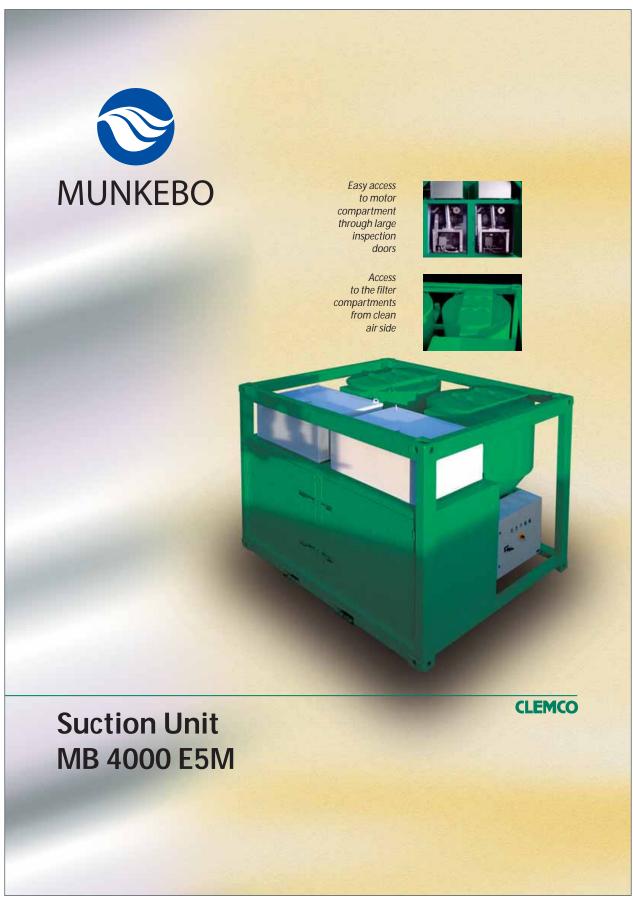

## Suction Unit MB 4000 E5M

## Safety features:

Safety relief valve to prevent overload if suction hose is choked up.

Thermal overload relay to protect electrical motor.

Pilot wiring secured by automatic fuses.

Interlockable main breaker.

Emergency stop button on control panel.

Pilot voltage 24 V AC/DC.

| Technical<br>Data                      | MB 4000<br>E5M                                                                     |
|----------------------------------------|------------------------------------------------------------------------------------|
| Practical recovery rate                | 3-35 t/hr<br>(main factors: hose lenght, number of<br>bends and skill of operator) |
| Maximum recommended conveying distance | 90 meters                                                                          |
| Electrical supply                      | 3 x 400 V, 50 Hz (other voltages can be supplied                                   |
| Electrical motor                       | 2x45 kW, class F insulation and IP 55 protection                                   |
| Power consumption (approx.)            | 70 kW                                                                              |
| Recommended fuse size                  | DIN 225 A                                                                          |
| Air flow                               | 66 m³/min. at 500 mbar vacuum                                                      |
| Maximum vacuum                         | 500 mbar                                                                           |
| Vacuum producer                        | 3 lobe Root blower                                                                 |
| Dust collector filter                  | High efficiency filter cartridge                                                   |
| Filter area                            | 40 m <sup>2</sup>                                                                  |
| Number of filter cartridges            | 4                                                                                  |
| Filter material                        | NA 803-0, Polyester                                                                |
| Filter application category, BIA       | U, S, G, C                                                                         |
| Filter cleaning system                 | Reversed air jet pulsing, using compressed air from outside source                 |
| Reversed air jet pulse - timing        | Electronical via PLC-timer, adjustable                                             |
| Noise level                            | Below 85 dB(A), 1 meter distance                                                   |
| Length                                 | 2991 mm                                                                            |
| Width                                  | 2438 mm                                                                            |
| Height                                 | 2591 mm                                                                            |
| Weight                                 | 4000 kg                                                                            |