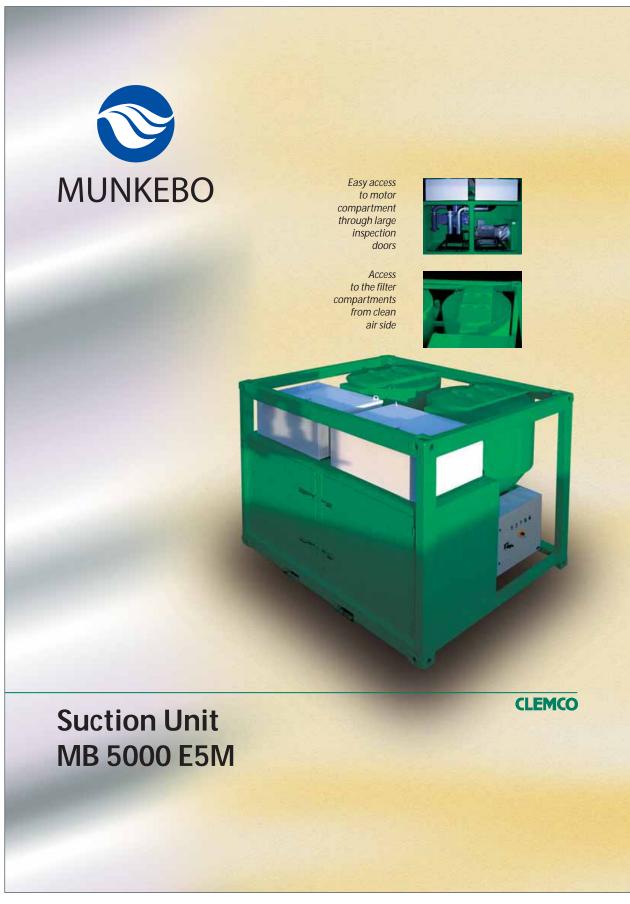

# Product Brochure/Flyer

## Munkebo MB5000-E5M



Copyright 2016 Burwell Technologies





### Suction Unit MB 5000 E5M

#### Safety features:

Safety relief valve to prevent overload if suction hose is choked up.

Interlockable main breaker.

Thermal overload relay to protect electrical motor.

Emergency stop button on control panel.

Pilot voltage 24 V AC/DC.

Pilot wiring secured by automatic fuses.

| Technical<br>Data                         | MB 5000<br>E5M                                                                     |
|-------------------------------------------|------------------------------------------------------------------------------------|
| Practical recovery rate                   | 3-35 t/hr<br>(main factors: hose lenght, number of<br>bends and skill of operator) |
| Maximum recommended<br>conveying distance | 12