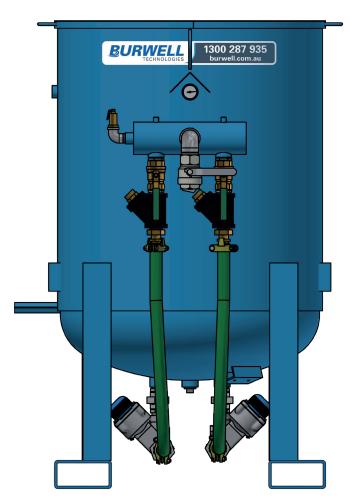

# ONE TONNE DOUBLE OUTLET BLAST MACHINE

#### The "Fat Boy".

Ideal for large tonnage industrial projects and blast room applications.

Suitable for 2 operators.

## ZERO DOWNTIME

Two outlets provide backup in production.

#### **ISOLATION SYSTEM**

Burwell's unique Grit Isolation System to prevent abrasive/grit spillage whilst servicing.

#### **Specifications**

Useable Garnet Capacity: 1000kg Vessel diameter: 940mm Weight: 440kg Length: 1100mm Width: 1500mm Height: 1660mm Volume: 665 litres (23.5 cu ft)

2 x Pneumatic Deadman Triggers

#### Inclusions

Screen & Lid Thompson II Valve Brass Pot Couplings 1-1/2" Auto Air Valve Certified Pressure Relief Valve 2 x 20m Deadman Control Lines 2 x ECK Electric Deadman Triggers

Option