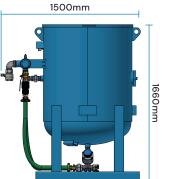

#### **Specifications**

Useable Garnet Capacity: 1000kg Vessel diameter: 940mm Weight: 440kg Length: 1100mm Width: 1500mm Height: 1660mm Volume: 665 litres (23.5 cu ft)

2 x Pneumatic Deadman Triggers