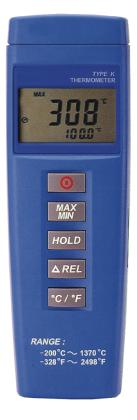

## **307 K Type Thermometers**

#### **Applications**

Measurement of Temperature in °C or °F

#### **Features**

Single Input K Type thermocouple 3½ digital LCD Min/Max Function MAX Hold Data hold

## **Specifications**

Range: -200°C to +1370°C

Resolution: 0.1°C

Accuracy: ±0.3% of reading +1°C

Power: 9V

Dimensions: 164 x 54 x 34mm

Weight: 200g