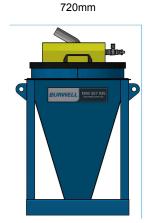

## **SITE READY**

Forklift slots and lifting lugs remove the risk of unsafe manual handling

| Specifications                    |
|-----------------------------------|
| Air required: 100cfm @ 80psi      |
| Filtration Type: Cartridge filter |
| Weight: 200kg                     |
| Length: 720mm                     |
| Width: 655mm                      |
| Height: 1200mm                    |