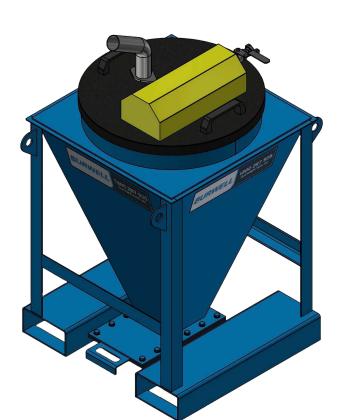

# THE HOPPERVAC PNEUMATIC VACUUM

# The Burwell 'Dust Buddy'

Our smallest vacuum unit for abrasive recovery fitted with a collection hopper

## **SITE READY**

Forklift slots and lifting lugs remove the risk of unsafe manual handling

| Specifications                    |
|-----------------------------------|
| Air required: 100cfm @ 80psi      |
| Filtration Type: Cartridge filter |
| Weight: 200kg                     |
| Length: 720mm                     |
| Width: 655mm                      |
| Height: 1200mm                    |

| Inclusions                               |
|------------------------------------------|
| 10mtr x 50mm anti-<br>static vacuum hose |
| Manual slide gate                        |
| Vacuum head + wand tool                  |
| Ball Valve 1 1/4"                        |
| Earthing clamp                           |