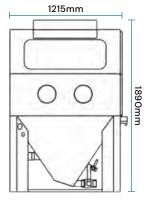

# **VIXEN 1215** AQUABLAST CABINET

# Ideal for Medium to Large Components

The Aquablast® 1215 is the second-largest wet blasting model in the range.

#### Specifications

Load Capacity: 100kg Internal Diameter: 1050mm Weight: 500kg Length: 1180mm Width: 1215mm Height: 1890mm