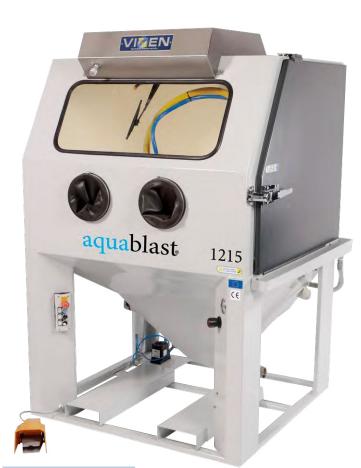

# **VIXEN 1215** AQUABLAST CABINET

# Ideal for Medium to Large Components

The Aquablast® 1215 is the second-largest wet blasting model in the range.

#### Specifications

Load Capacity: 100kg Internal Diameter: 1050mm Weight: 500kg Length: 1180mm Width: 1215mm Height: 1890mm

#### Inclusions

Powder coated finish Viewing window Low voltage windscreen wiper and wash facility Single variable position footswitch operation Leg mounted control for light and pump Dual purpose sedimentation filter Lightweight polyurethane blast gun