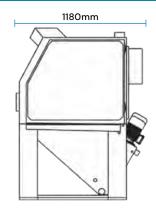

#### Specifications

Load Capacity: 100kg Internal Diameter: 1050mm Weight: 500kg Length: 1180mm Width: 1215mm Height: 1890mm